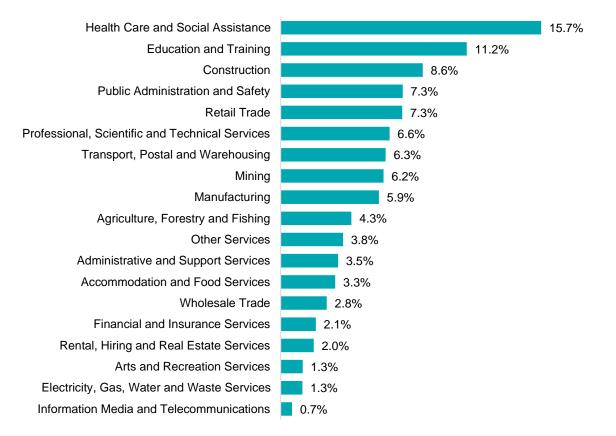

## Employment characteristics by Industry

## Which industries are mature age persons (aged 55+) employed in?

Source: ABS Census of Population and Housing, 2021.