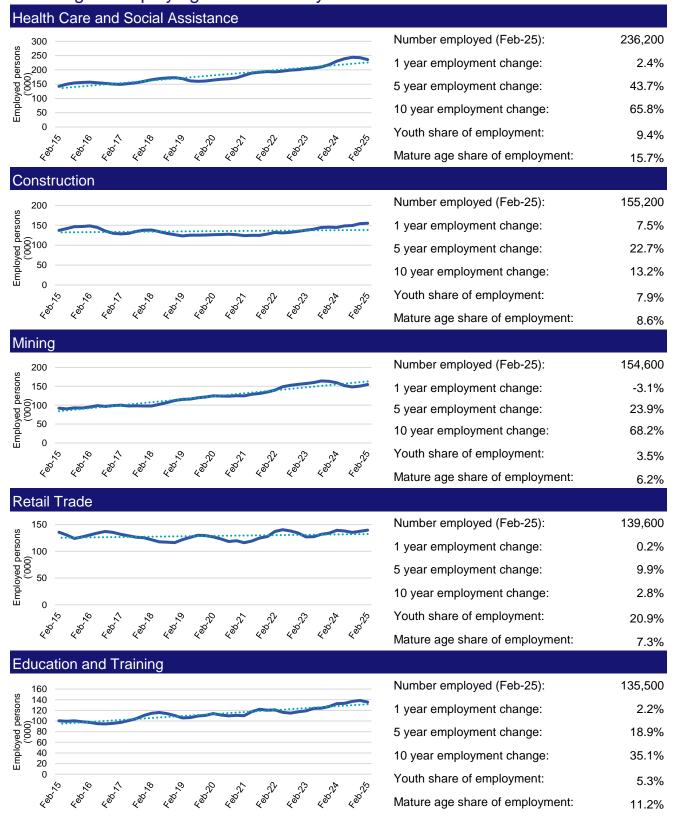

Over the year to February 2025, employment in:

- Health Care and Social Assistance rose by 2.4% to stand at 236,200
- Construction rose by 7.5% to stand at 155,200
- Mining fell by 3.1% to stand at 154,600.

In Health Care and Social Assistance in Western Australia, 53% of workers were employed full-time; 77% were Female; and the median age of the workforce was 42. Around 86% of employed persons in this industry were located in Greater Perth.

## Five largest employing industries: key statistics

Source: ABS Labour Force Survey, Detailed, four quarter averages, February 2025, except youth and mature age data which are from the ABS Census of Population and Housing, 2021.

Note: In each chart, the solid line is the level of employment and the dotted line is a simple linear trend line for the 10 year period.