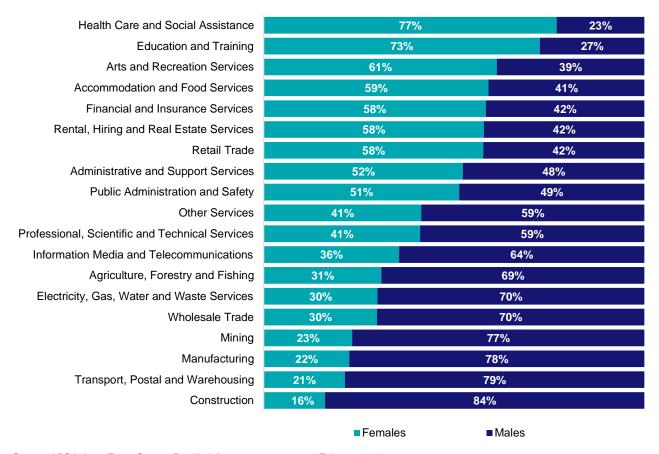

#### Gender share by industry

Source: ABS Labour Force Survey, Detailed, four quarter averages, February 2025.

In Health Care and Social Assistance in Western Australia, 53% of workers were employed full-time; 77% were Female; and the median age of the workforce was 42. Around 86% of employed persons in this industry were located in Greater Perth.