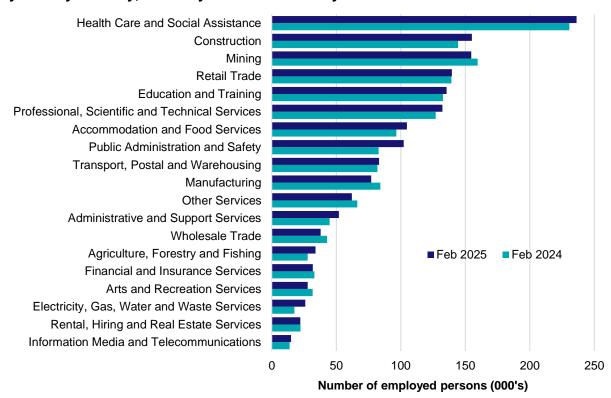

## Overview

In February 2025, there were around 1,629,100 people employed in Western Australia. The 5 largest employing industries in Western Australia were Health Care and Social Assistance, Construction, Mining, Retail Trade and Education and Training. Together these 5 industries accounted for 50% of all employment.

Over the year to February 2025, employment in:

- Health Care and Social Assistance rose by 2.4% to stand at 236,200
- Construction rose by 7.5% to stand at 155,200
- Mining fell by 3.1% to stand at 154,600.

#### Employment by industry, February 2025 and February 2024

Source: ABS Labour Force Survey, Detailed, four quarter averages, February 2025. Note that total employment (four quarter averaged data) may not match data published in the Labour Market dashboards (6 month averaged data).