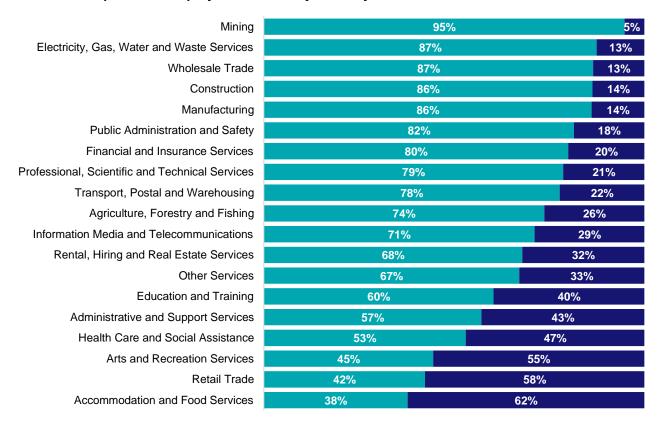

## Full-time and part-time employment status by industry

■Full-time share ■Part-time share

Source: ABS Labour Force Survey, Detailed, four quarter averages, February 2025.

Appendix Employment by industry, Western Australia, February 2025