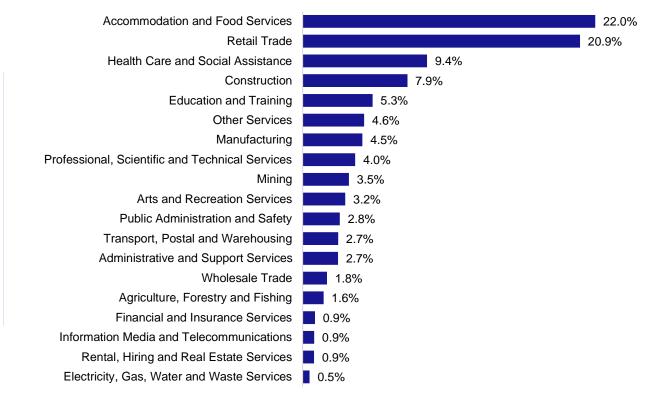

## Employment characteristics by Industry

### Which industries are youth (aged 15-24) employed in?

Source: ABS Census of Population and Housing, 2021.