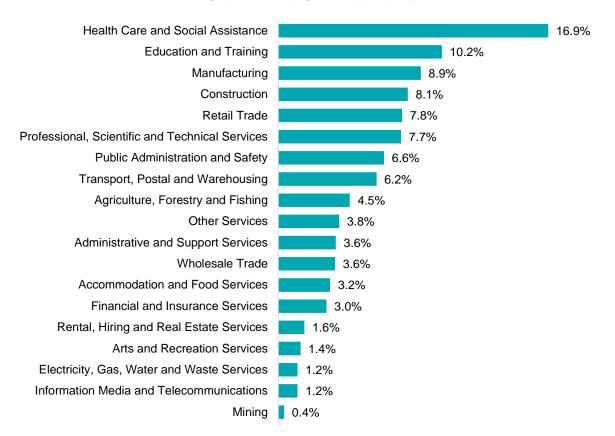

| Mature age share of employment: | 10.2%   |

Note: In each chart, the solid line is the level of employment and the dotted line is a simple linear trend line for the 10 year period.

### Employment characteristics by Industry

#### Which industries are youth (aged 15-24) employed in?



Source: ABS Census of Population and Housing, 2021.

#### Which industries are mature age persons (aged 55+) employed in?



Source: ABS Census of Population and Housing, 2021.

#### Gender share by industry

| Health Care and Social Assistance               | 77%          |         |         |  |  |  |
|-------------------------------------------------|--------------|---------|---------|--|--|--|
| Education and Training                          |              | 71%     | 29%     |  |  |  |
| Accommodation and Food Services                 | 55           | %       | 45%     |  |  |  |
| Administrative and Support Services             | 549          | %       | 46%     |  |  |  |
| Retail Trade                                    | 53%          | 6       | 47%     |  |  |  |
| Public Administration and Safety                | 49%          |         | 51%     |  |  |  |
| Rental, Hiring and Real Estate Services