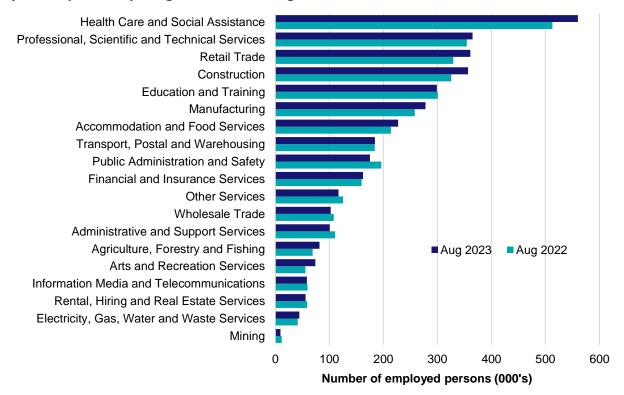

#### Overview

In August 2023, there were around 3,615,000 people employed in Victoria. The 5 largest employing industries in Victoria were Health Care and Social Assistance, Professional, Scientific and Technical Services, Retail Trade, Construction and Education and Training. Together these 5 industries accounted for 54% of all employment.

Over the year to August 2023, employment in:

- Health Care and Social Assistance rose by 9.1% to stand at 560,100
- Professional, Scientific and Technical Services rose by 3.0% to stand at 365,200
- Retail Trade rose by 9.5% to stand at 361,100.

#### Employment by industry, August 2023 and August 2022

Source: ABS Labour Force Survey, Detailed, four quarter averages, August 2023. Note that total employment (four quarter averaged data) may not match data published in the Labour Market dashboards (6 month averaged data).