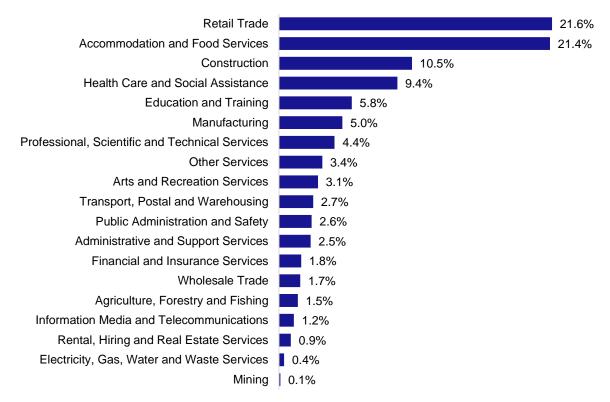

| Mature age share of employment: | 10.2%   |

Note: In each chart, the solid line is the level of employment and the dotted line is a simple linear trend line for the 10 year period.

### Employment characteristics by Industry

#### Which industries are youth (aged 15-24) employed in?



Source: ABS Census of Population and Housing, 2021.

#### Which industries are mature age persons (aged 55+) employed in?



Source: ABS Census of Population and Housing, 2021.

#### Gender share by industry

| Health Care and Social Assistance               | 77%          |         |         |  |  |  |
|-------------------------------------------------|--------------|---------|---------|--|--|--|
| Education and Training                          |              | 71%     | 29%     |  |  |  |
| Accommodation and Food Services                 | 55           | %       | 45%     |  |  |  |
| Administrative and Support Services             | 549          | %       | 46%     |  |  |  |
| Retail Trade                                    | 53%          | 6       | 47%     |  |  |  |
| Public Admi