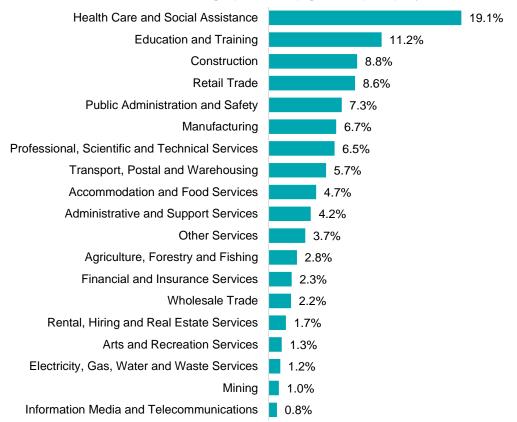

| איז אינא איז איז איז איז איז איז איז איז איז אי                                    | Mature age share of employment: | 4.7%   |

Source: ABS Labour Force Survey, Detailed, four quarter averages, August 2023, except youth and mature age data which are from the ABS Census of Population and Housing, 2021.

Note: In each chart, the solid line is the level of employment and the dotted line is a simple linear trend line for the 10 year period.

## Employment characteristics by Industry

#### Which industries are youth (aged 15-24) employed in?



Source: ABS Census of Population and Housing, 2021.

#### Which industries are mature age persons (aged 55+) employed in?



Source: ABS Census of Population and Housing, 2021. Note: SA2 level Census data have been aggregated to the Employment Region level.

#### Gender share by industry

| Education and Training                     | 73%     | 27% |  |  |
|--------------------------------------------|---------|-----|--|--|
| Health Care and Social Assistance          | 73%     | 27% |  |  |
| Information Media and Telecommunications   | 65%     | 35% |  |  |
| Retail Trade                               | 59%     | 41% |  |  |
| Administrative and Support Services        | 58%     | 42% |  |  |
| Accommodation and Food Services            | 55%     | 45% |  |  |
| Other Services                             | 52%     | 48% |  |  |
| Professional, Scientific and Technical     | 51%     | 49% |  |  |
| Financial