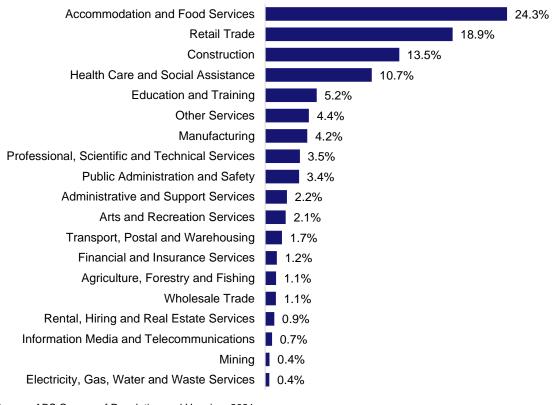

| איז אינא איז איז איז איז איז איז איז איז איז אי                                    | Mature age share of employment: | 4.7%   |

Source: ABS Labour Force Survey, Detailed, four quarter averages, August 2023, except youth and mature age data which are from the ABS Census of Population and Housing, 2021.

Note: In each chart, the solid line is the level of employment and the dotted line is a simple linear trend line for the 10 year period.

## Employment characteristics by Industry

#### Which industries are youth (aged 15-24) employed in?



Source: ABS Census of Population and Housing, 2021.

#### Which industries are mature age persons (aged 55+) employed in?



Source: ABS Census of Population and Housing, 2021. Note: SA2 level Census data have been aggregated to the Employment Region level.

#### Gender share by industry

| Education and Training                     | 73%     | 27% |  |  |
|--------------------------------------------|---------|-----|--|--|
| Health Care and Social Assistance          | 73%     | 27% |  |  |
| Information Media and Telecommunications   | 65%     | 35% |  |  |
| Retail Trade                               | 59%     | 41% |  |  |
| Administrative and Support Services        | 58%     | 42% |  |  |
| Accommodation and Food Services            | 55%     | 45% |  |  |
| Other Services