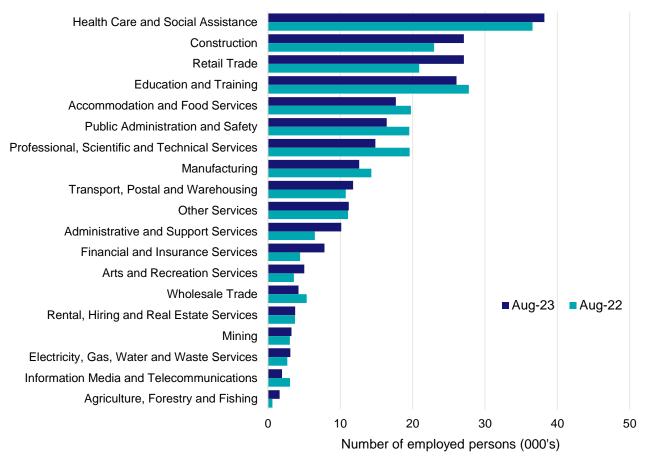

#### Overview

In August 2023, there were around 244,000 people employed in the Illawarra South Coast Employment Region. The 5 largest employing industries in the region were Health Care and Social Assistance, Construction, Retail Trade, Education and Training, and Accommodation and Food Services. Together these 5 industries accounted for 56% of employment in the region.

Over the year to August 2023, employment in:

- Health Care and Social Assistance rose by 4.5% to stand at 38,200
- Construction rose by 17.9% to stand at 27,100
- Retail Trade rose by 29.6% to stand at 27,100.

#### Employment by industry, August 2023 and August 2022

Source: ABS Labour Force Survey\*, Detailed, four quarter averages, August 2023. Note that total employment for the region (four quarter averaged data) may not match data published in the Employment Region Labour Market dashboards (6 month averaged data).

\*ABS Labour Force Survey data are based on the combined SA4s of Illawarra; and Southern Highlands and Shoalhaven.

Notes: Data are the latest available. Estimates should be treated with caution, as data can be volatile at a regional level. For any enquiries related to the data in this report, please contact RegionalWorkforceAssessment@jobsandskills.gov.au