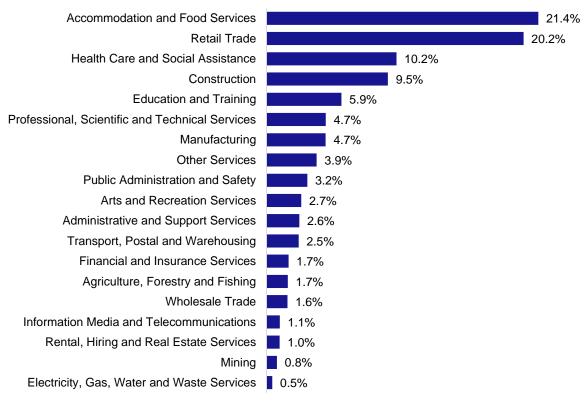

#### Which industries are youth (aged 15-24) employed in?

Source: ABS Census of Population and Housing, 2021.