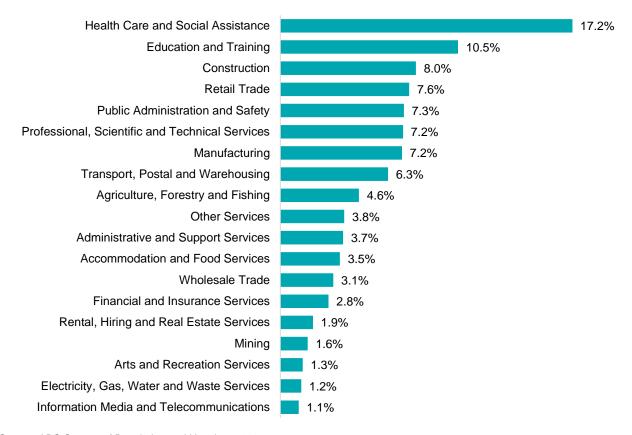

# Which industries are mature age persons (aged 55+) employed in?

Source: ABS Census of Population and Housing, 2021.