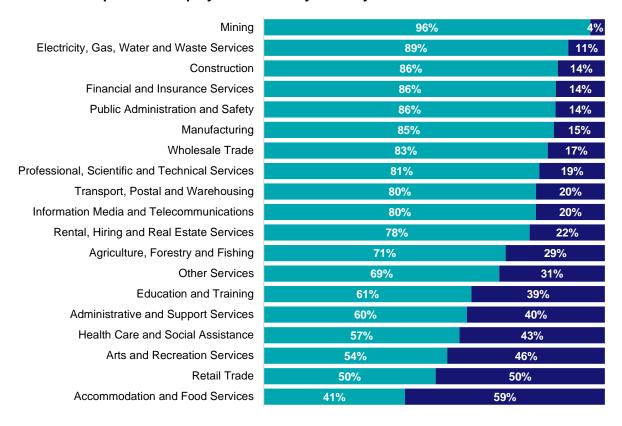

#### Full-time and part-time employment status by industry

■ Full-time share ■ Part-time share

Source: ABS Labour Force Survey, Detailed, four quarter averages, August 2023.

Appendix
Employment by industry, Australia, August 2023