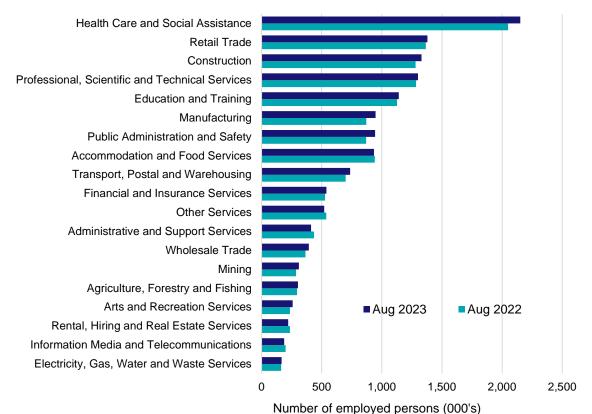

## Overview

In August 2023, there were around 14,122,500 people employed in Australia. The 5 largest employing industries nationally were Health Care and Social Assistance, Retail Trade, Construction, Professional, Scientific and Technical Services and Education and Training. Together these 5 industries accounted for 51% of all employment.

Over the year to August 2023, employment in:

- Health Care and Social Assistance rose by 4.9% to stand at 2,150,400
- Retail Trade rose by 0.9% to stand at 1,378,600
- Construction rose by 3.8% to stand at 1,329,600.

### Employment by industry, August 2023 and August 2022

Source: ABS Labour Force Survey, Detailed, four quarter averages for full-time/part-time and gender data; ABS Labour Force Survey, Detailed, seasonally adjusted, August 2023.