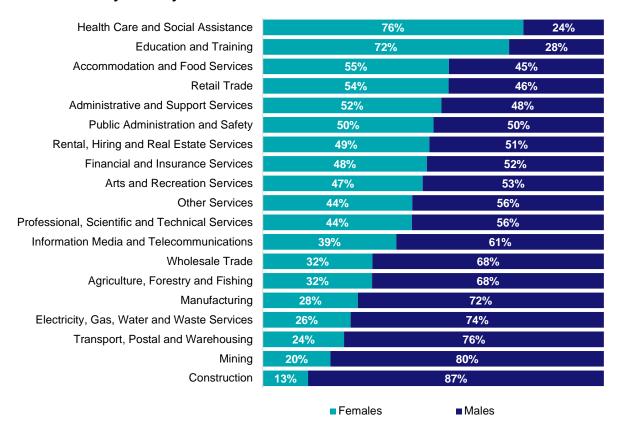

In Health Care and Social Assistance, nationally, 57% of workers were employed full-time; 76% were Female; and the median age of the workforce was 42.

#### Gender share by industry

Source: ABS Labour Force Survey, Detailed, four quarter averages, August 2023.