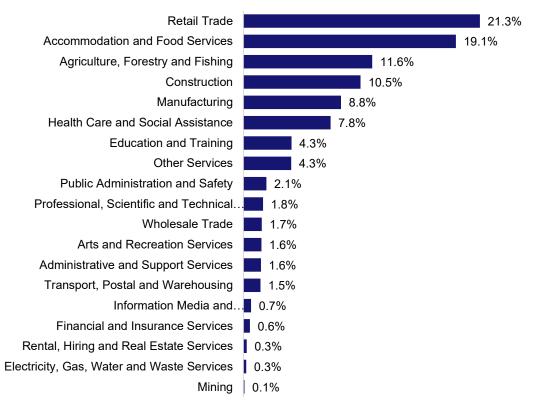

# Employment characteristics by Industry

## Which industries are youth (aged 15-24) employed in?

Source: ABS Census of Population and Housing, 2021.