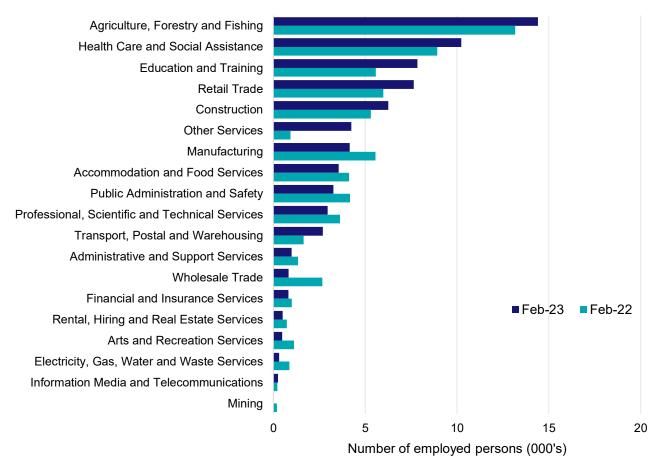

## Overview

In February 2023, there were around 71,400 people employed in the South Coast of Victoria Employment Region. The 5 largest employing industries in the region were Agriculture, Forestry and Fishing, Health Care and Social Assistance, Education and Training, Retail Trade, and Construction. Together these 5 industries accounted for 65% of employment in the region.

Over the year to February 2023, employment in:

- Agriculture, Forestry and Fishing rose by 9.4% to stand at 14,400
- Health Care and Social Assistance rose by 14.7% to stand at 10,200
- Education and Training rose by 40.5% to stand at 7,800.

# Employment by industry, February 2023 and February 2022

Source: ABS Labour Force Survey\*, Detailed, four quarter averages, February 2023. Note that total employment for the region (four quarter averaged data) may not match data published in the Employment Region Labour Market dashboards (6 month averaged data).

Notes: Data are the latest available. Estimates should be treated with caution, as data can be volatile at a regional level. For any enquiries related to the data in this report, please contact RegionalWorkforceAssessment@jobsandskills.gov.au

<sup>\*</sup>ABS Labour Force Survey data are based on the Warrnambool and South West SA4.