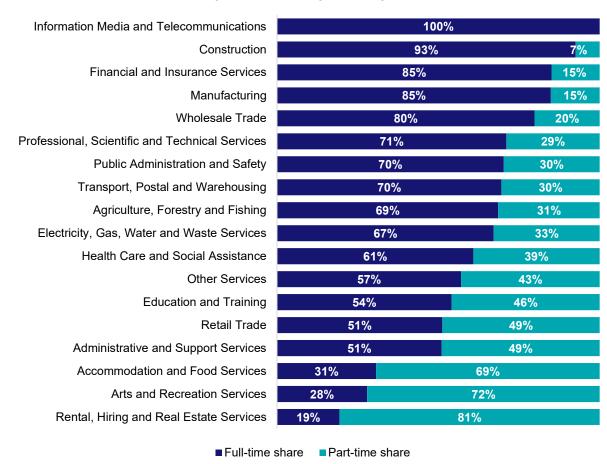

## Full-time and part-time employment status by industry

Source: ABS Labour Force Survey, Detailed, four quarter averages, February 2023.

Appendix
Employment by industry, South Coast of Victoria, February 2023