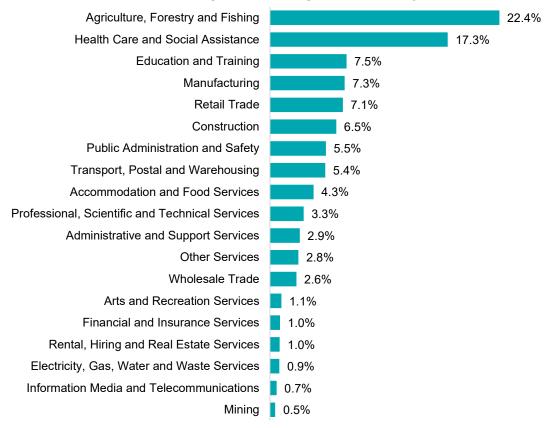

# Employment characteristics by Industry

# Which industries are mature age persons (aged 55+) employed in?

Source: ABS Census of Population and Housing, 2021. Note: SA2 level Census data have been aggregated to the Employment Region level.