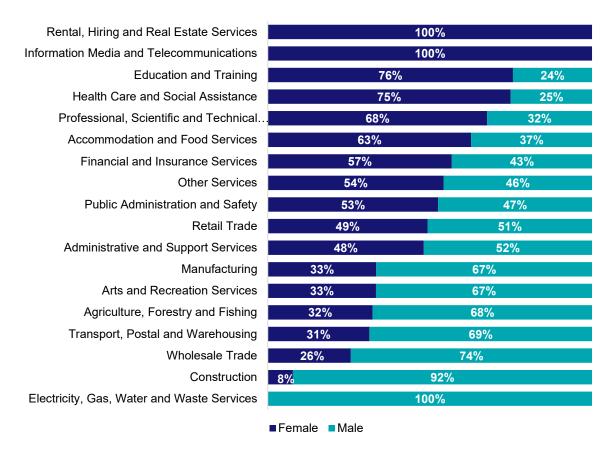

In Agriculture, Forestry and Fishing in the South Coast of Victoria Employment Region, 69% of workers were employed full-time; 68% were male; and the median age of the workforce was 50.

#### Gender share by industry

Source: ABS Labour Force Survey, Detailed, four quarter averages, February 2023.