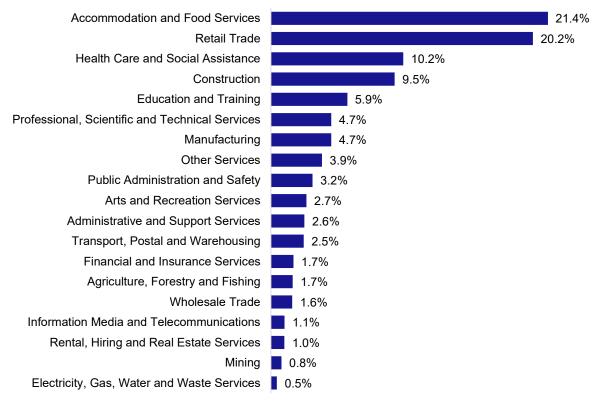

# Which industries are youth (aged 15-24) employed in?

Source: ABS Census of Population and Housing, 2021.