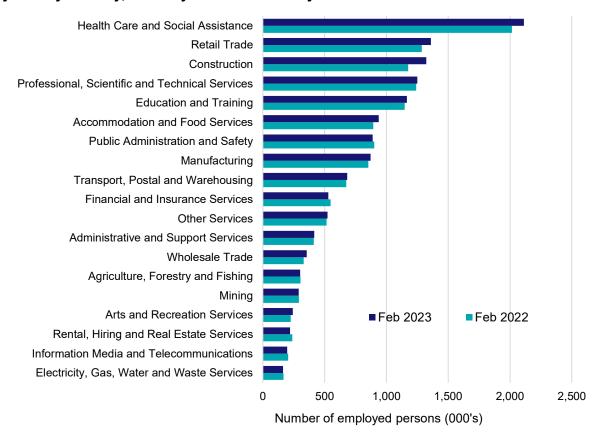

## Overview

In February 2023, there were around 13,850,800 people employed in Australia. The 5 largest employing industries nationally were Health Care and Social Assistance, Retail Trade, Construction, Professional, Scientific and Technical Services and Education and Training. Together these 5 industries accounted for 52% of all employment.

Over the year to February 2023, employment in:

- Health Care and Social Assistance rose by 4.8% to stand at 2,112,600
- Retail Trade rose by 5.7% to stand at 1,359,300
- Construction rose by 12.4% to stand at 1,322,100.

# Employment by industry, February 2023 and February 2022

Source: ABS Labour Force Survey, Detailed, seasonally adjusted, February 2023.

Note: For any enquiries related to the data in this report, contact RegionalWorkforceAssessment@jobsandskills.gov.au