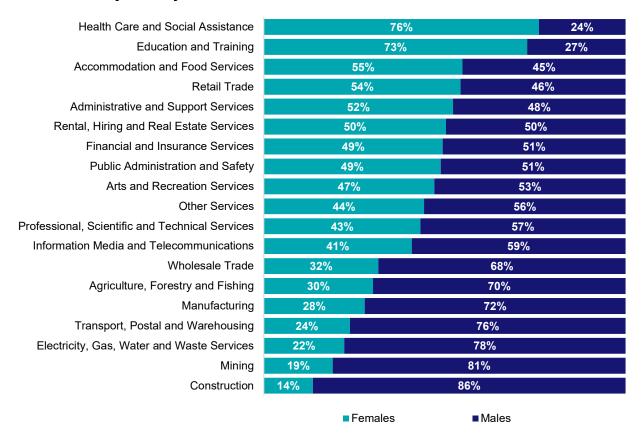

In Health Care and Social Assistance, nationally, 58% of workers were employed full-time; 76% were Female; and the median age of the workforce was 42.

### Gender share by industry

Source: ABS Labour Force Survey, Detailed, four quarter averages, February 2023.