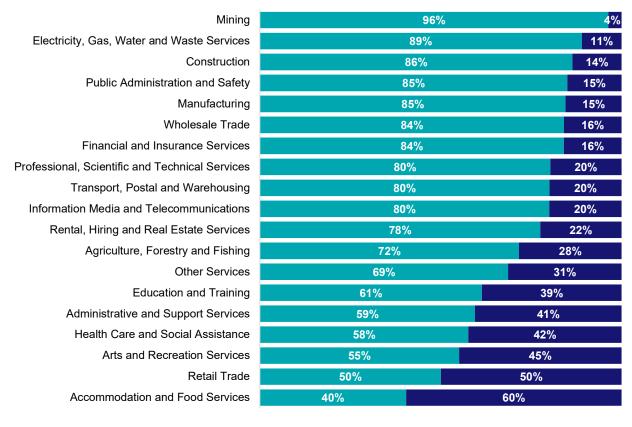

## Full-time and part-time employment status by industry

■ Full-time share ■ Part-time share

Source: ABS Labour Force Survey, Detailed, four quarter averages, February 2023.

Appendix
Employment by industry, Australia, February 2023