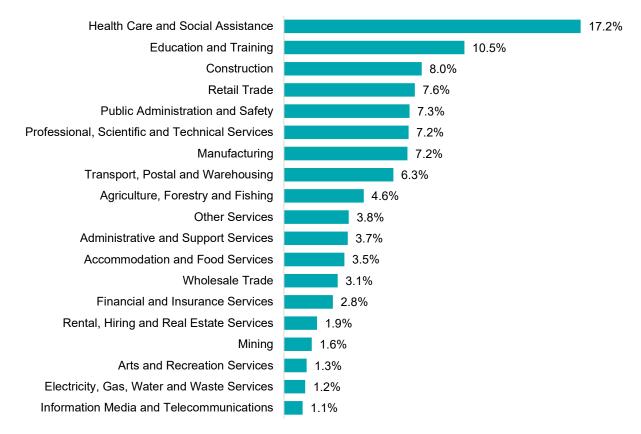

# Which industries are mature age persons (aged 55+) employed in?

Source: ABS Census of Population and Housing, 2021.