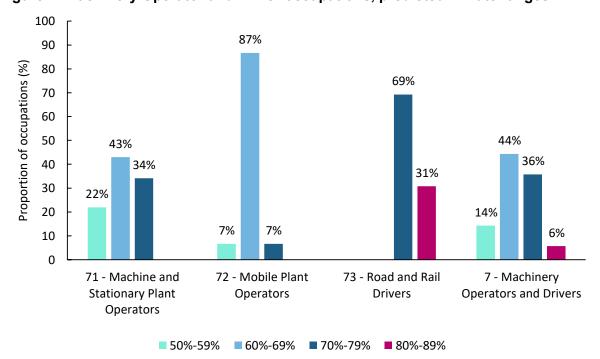

Most Machinery Operator and Driver occupations had predicted fill rates of 60%-79%. Road and Rail Drivers had the greatest proportion of occupations (31%) in the relatively higher

<sup>&</sup>lt;sup>2</sup> Sub-Major Group 74 – Storepersons contains one occupation which is Storeperson. This occupation is projected to have strong future demand.

predicted fill rate range of 80%-89%. The majority of Mobile Plant Operator occupations (87%) had predicted fill rates in the 60%-69% range.

Most Machinery and Stationary Plant Operator occupations had predicted fill rates between 60%-89%, while a small proportion had fill rates in the 50%-59% range.

Figure 1: Machinery Operator and Driver occupations, predicted fill rate ranges